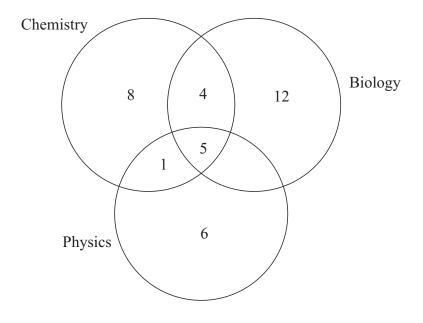

## Venn Diagrams

1) The Venn diagram shows the number of students studying one or more of the sciences Chemistry, Biology and Physics.

- a) How many students are represented in this Venn diagram?
- b) How many students are studying exactly two sciences?
- c) What is the probability that a student chosen at random is not studying Physics?
- 2) There are 31 student who study languages.