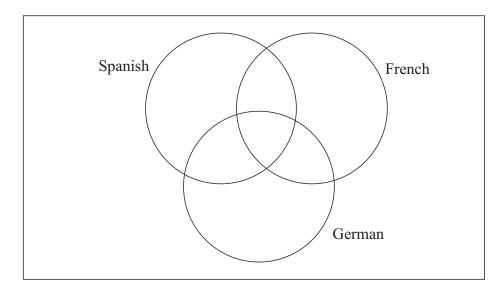

All 31 study at least one of Spanish, French or German.

- 4 study all three languages.
- 9 study Spanish and French.
- 7 study French and German.
- 6 study Spanish and German.
- 7 study only French and 5 study only German.

Complete the Venn diagram to show this information.